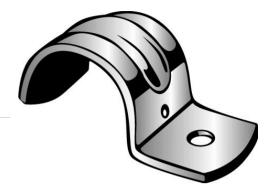

## MEDIUM JIFFY CLIP/STAINLESS

UPC: 784610551908

31162310

Commodity: Mounting straps

**UNSPSC:** 

Country of Origin:

**USA** 

One-hole straps are used to secure conduit, cable, tubing,pipe, etc. to mounting surface.

## **Product Attributes**

Brand Name Minerallac Company
Sub Brand Minerallac Traditional

Type 1-Hole Strap
Application Electrical Conduit

Special Features Snap-on design for ease of installation.

Standard UL #9N38

Material Type 304 Stainless Steel Finish No additional finish

Mounting Holes 1

Mounting Component, Wood, Steel, Concrete

Mounting Holes O.C. 3/8" IN Number Of Holes 1

Size 2.45" x 1.25" x 4.30" IN

Color Silver Width 1.250" IN Length 4.300" IN Height 2.450" IN Working Load Limit 100 LBS Trade Size 2.000" IN **Thickness** 0.120" IN Cable Size Fits 2" Rigid/IMC. Construction Stamped